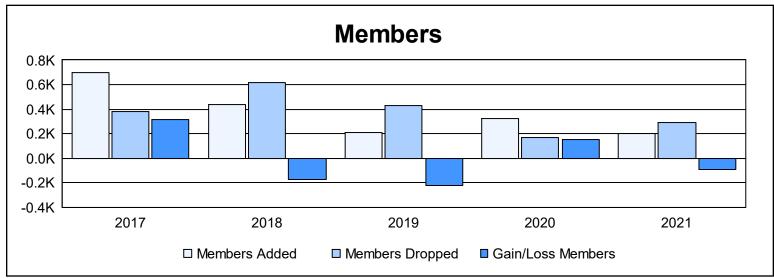

District B 4 As of June 2021 Cumulative

| Year      | New<br>Clubs | Dropped<br>Clubs | Gain/<br>Loss<br>Clubs | New<br>Members | Charter<br>Members | Reinstate<br>Members | Transfer<br>Members | Total<br>Member<br>Added | Total<br>Members<br>Dropped | Gain/<br>Loss<br>Members |
|-----------|--------------|------------------|------------------------|----------------|--------------------|----------------------|---------------------|--------------------------|-----------------------------|--------------------------|
| 2016-2017 | 7            | 3                | 4                      | 511            | 162                | 22                   | 0                   | 695                      | 381                         | 314                      |
| 2017-2018 | 4            | 7                | -3                     | 294            | 113                | 24                   | 8                   | 439                      | 613                         | -174                     |
| 2018-2019 | 1            | 4                | -3                     | 161            | 40                 | 0                    | 8                   | 209                      | 432                         | -223                     |
| 2019-2020 | 4            | 0                | 4                      | 215            | 85                 | 14                   | 9                   | 323                      | 172                         | 151                      |
| 2020-2021 | 1            | 5                | -4                     | 123            | 52                 | 9                    | 16                  | 200                      | 293                         | -93                      |
| Average   | 3            | 4                | 0                      | 261            | 90                 | 14                   | 8                   | 373                      | 378                         | -5                       |