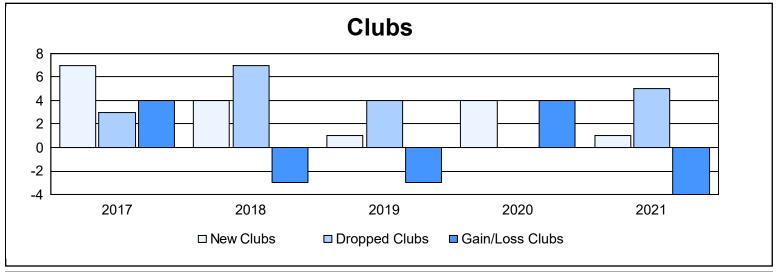

District B 4 As of June 2021 Cumulative

| Year      | New<br>Clubs | Dropped<br>Clubs | Gain/<br>Loss<br>Clubs | New<br>Members | Charter<br>Members | Reinstate<br>Members | Transfer<br>Members | Total<br>Member<br>Added | Total<br>Members<br>Dropped | Gain/<br>Loss<br>Members |
|-----------|--------------|------------------|------------------------|----------------|--------------------|----------------------|---------------------|--------------------------|-----------------------------|--------------------------|
| 2016-2017 | 7            | 3                | 4                      | 511            | 162                | 22                   | 0                   | 695                      | 381                         | 314                      |
| 2017-2018 | 4            | 7                | -3                     | 294            | 113                | 24                   | 8                   | 439                      | 613                         | -174                     |
| 2018-2019 | 1            | 4                | -3                     | 161            | 40                 | 0                    | 8                   | 209                      | 432                         | -223                     |
| 2019-2020 | 4            | 0                | 4                      | 215            | 85                 | 14                   | 9                   | 323                      | 172                         | 151                      |
| 2020-2021 | 1            | 5                | -4                     | 123            | 52                 | 9                    | 16                  | 200                      | 293                         | -93                      |
| Average   | 3            | 4                | 0                      | 261            | 90                 | 14                   | 8                   | 373                      | 378                         | -5                       |